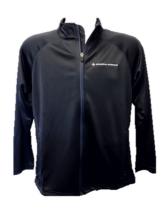

## **ERA ITEMS OF THE MONTH**

Wind Jacket Sizes S-3XL: \$55.00 Nylon/Polyester/Lined ASI/EMS Logo only

Wind Jacket Sizes S-3XL \$48.00 Nylon/Polyester GA/ASI Logo only

Sport Zipper Jacket
Sizes S-XL: \$48.00
Sizes 2XL-3XL: \$50.00
100% Polyester
Available in women's sizes
S-XL \$48.00
2XL-3XL: \$50.00

GA/EMS/ASI logo

Women Era T-Shirts Short sleeve S-3XL: \$17.00 60% Cotton, 40% Polyester