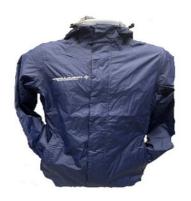

## **ERA ITEMS OF THE MONTH**

Wind Jacket Sizes S-3XL: \$55.00 Nylon/Polyester/Lined ASI/EMS Logo only

Wind Jacket Sizes S-3XL \$48.00 Nylon/Polyester GA/ASI Logo only

Sport Zipper Jacket
Sizes S-XL: \$48.00
Sizes 2XL-3XL: \$50.00
100% Polyester
Available in women's sizes
S-XL \$48.00
2XL-3XL: \$50.00

GA/EMS/ASI logo

Women Era T-Shirts Short sleeve S-3XL: \$17.00 60% Cotton, 40% Polyester