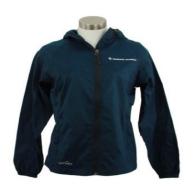

## **ERA ITEMS OF THE MONTH**

Wind Jacket Sizes S-3XL: \$55.00 Nylon/Polyester/Lined ASI/EMS Logo only

Wind Jacket Sizes S-3XL \$48.00 Nylon/Polyester GA/ASI Logo only

Sport Zipper Jacket
Sizes S-XL: \$48.00
Sizes 2XL-3XL: \$50.00
100% Polyester
Available in women's sizes
S-XL \$48.00
2XL-3XL: \$50.00

GA/EMS/ASI logo

Women Era T-Shirts Short sleeve S-3XL: \$17.00 60% Cotton, 40% Polyester